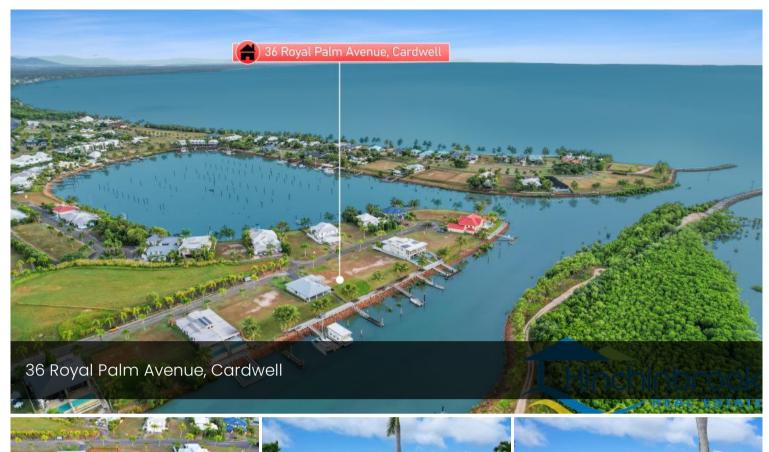

## Nestled in the tranquil setting

Nestled in the tranquil setting of Cardwell, Queensland, 36 Royal Palm Avenue presents an outstanding opportunity for dream home visionaries and astute investors alike. This premium 900m² parcel of land offers a rare blend of space, serenity, and potential.

With an expansive 20m canal frontage, this freehold plot is a blank canvas awaiting your architectural masterpiece. Imagine your bespoke residence complemented by a private boardwalk, where you can enjoy the gentle lapping of water at your doorstep.