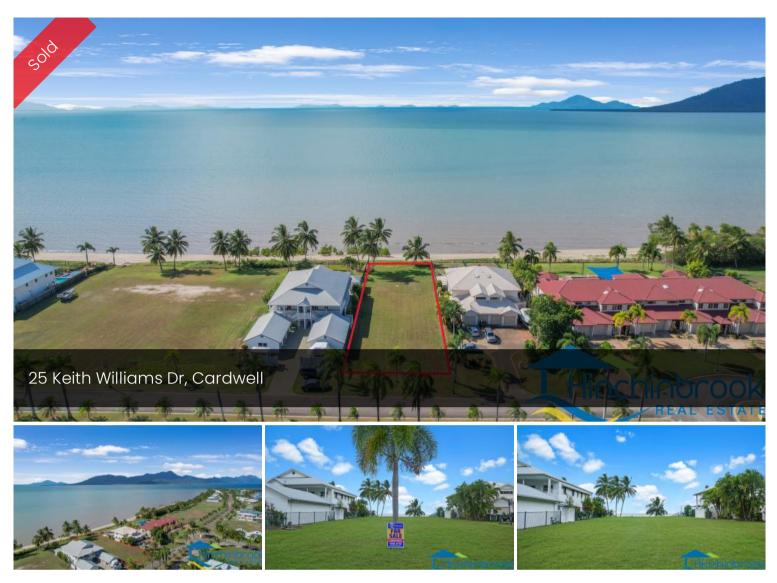

## Imagine waking up to this every morning!

Discover the epitome of coastal serenity with Hinchinbrook Real Estate's latest offering at 25 Keith Williams Drive, Cardwell. This splendid parcel of land, a sizeable 1,422m2, promises an idyllic setting for your dream residence with uninterrupted ocean and island vistas that are nothing short of breathtaking.

Boasting a significant 20-metre frontage, this freehold, cleared, and level lot ensures a blank canvas awaits, allowing you to create a haven of tranquility where the soothing sounds of lapping waves become a daily soundtrack. The expansive area affords ample space to design a sprawling abode that capitalises on the stunning outlook, with the potential for lush gardens or an enviable outdoor entertainment area to host friends and family 🗔 1,422 m2

| Price       | SOLD for    |
|-------------|-------------|
|             | \$360,000   |
| Property    | Residential |
| Туре        |             |
| Property ID | 1058        |
| Land Area   | 1,422 m2    |