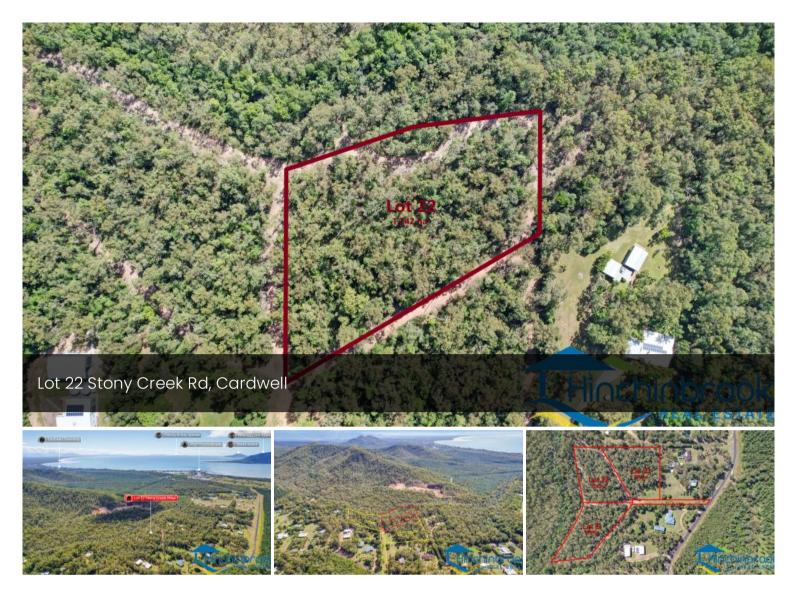

## 1.242-hectare parcel of land

Situated within the serene bush land of Cardwell, Lot 22 on Stony Creek Road, Cardwell presents a rare opportunity to acquire a substantial 1.242-hectare parcel of land, perfect for crafting your own private haven. This pristine acreage block offers a chance to build your dream home amidst the tranquility of nature, while still being within easy reach of local amenities and the idyllic waters of the Hinchinbrook Channel.

□ 1.24 ha

Price \$226,000

Property Type Residential

Property ID 1143

Land Area 1.24 ha