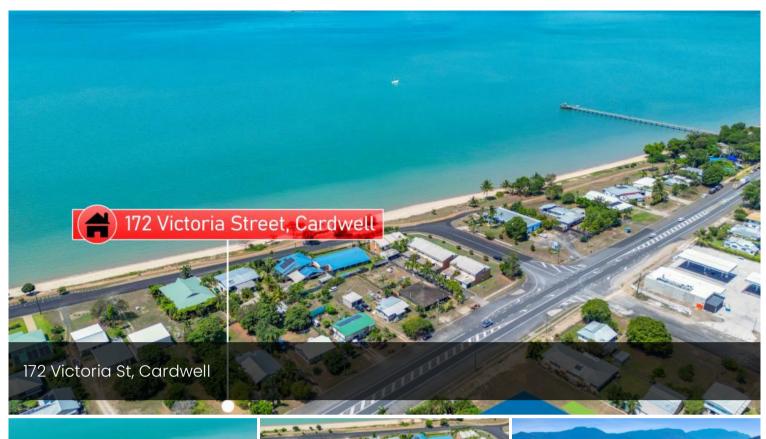

## Discover the ultimate blank canvas

Discover the ultimate blank canvas at 172 Victoria Street, Cardwell, QLD, 4849. This prime parcel of land, spreading across an impressive 1,012 m2, offers an abundance of potential to shape your future in a thriving locale.

Boasting a generous 20m frontage along the bustling highway, your presence is guaranteed to capture the attention of over 6,000 vehicles that pass by daily. Whether you dream of commercial ventures or crafting an idyllic private retreat, this versatile allotment provides an unparalleled platform to bring your vision to life.