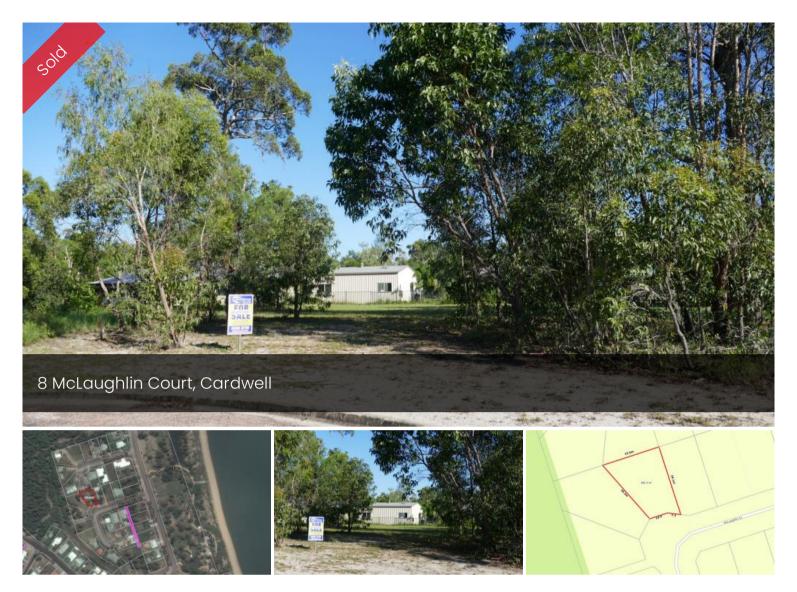

## Excellent location to build your new home!

Located just 100 metres to Coral Sea Park and the very popular Cardwell walkway/bike-way along the foreshore, this very generous 861m2 vacant allotment is the perfect spot to build your beautiful new home, large swimming pool and boat shed with ample space for the garden and lawns.

The close proximity to the beach and the popular Meunga Creek boat ramp are additional attributes enjoyed by property owners in this vicinity. NOTE: There are no restrictive covenants on properties in this location, so there is no urgency for you to build!

## **™** 861 m2

Price SOLD

Property Type Residential

Property ID 585

Land Area 861 m2