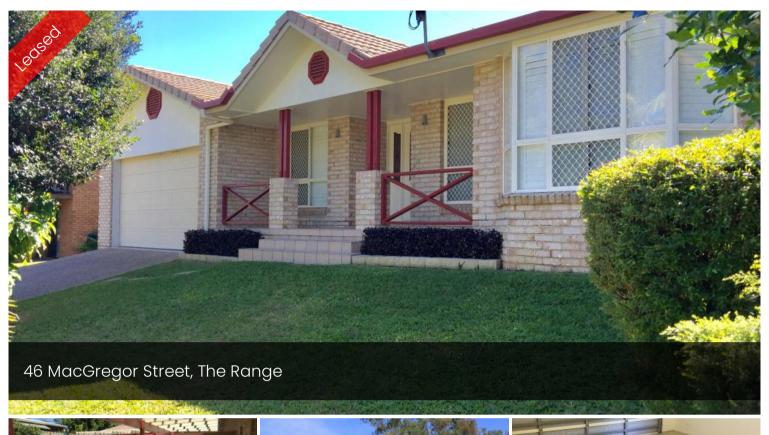

## Prime elevated position on The Range!

This spacious lowset brick home situated on The Range is in an elevated position with views of the Yeppen Lagoon and access to walking paths nearby. Don't feel boxed in with wide open space across the road, wonderful breezes and enjoy stunning views from the in-ground pool with built in spa to relax and unwind in the evenings; you won't want to live without it during these warmer months. Features include: 4 generous sized bedrooms all with built in wardrobes and the main featuring ensuite and walk-in wardrobe. Well designed functional kitchen with large walk-in butler's pantry and plenty of cupboard space. Fully air conditioned throughout with cassette style systems. Central flow through living area plus second family room leading off to the patio. Large separate dining area for family meals or an extra living space. Stunning plantation