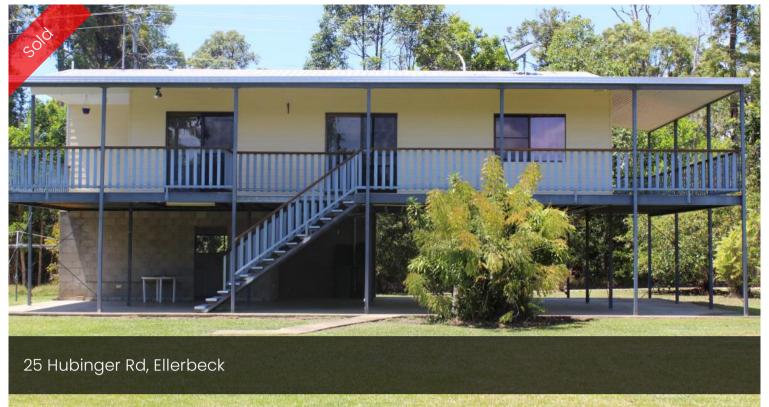

## Great acreage close to town

This high set semi-rural house is surrounded by lush greenery. Property featured below:

- Three (3) bedrooms open up onto the verandahs
- Spacious living area & kitchen
- Second bathroom, laundry and ample storage located beneath the house plus plenty of parking space.
- Property is fully screened, ceiling fans and vinyl flooring throughout.
- Large 3m x 6m shed and several varieties of fruit trees in the back yard.
- 5.74 hectares

## 🖺 3 🖺 2 🚓 2 🗖 5.74 ha

Price SOLD

Property Type Residential

Property ID 927

Land Area 5.74 ha