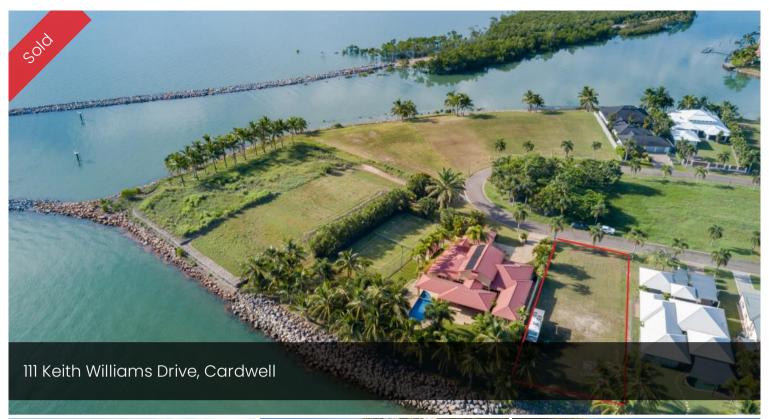

## Elite vacant land in Port Hinchinbrook

Port Hinchinbrook's best ocean and island views from your doorstep.

Build your dream home among the most exclusive 24m of absolute ocean frontage

111 Keith Williams Drive - 1499m2

1,499 m<sup>2</sup>

Price SOLD

Property Type Residential

Property ID 931

Land Area 1,499 m2